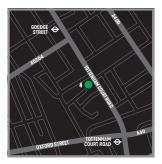

# **ODEON TOTTENHAM COURT ROAD (TCR)**

30 Tottenham Court Road, W1T 1BX

→ Tottenham Court Road, Goodge Street

### **ODEON TOTTENHAM COURT ROAD**

**CINÉ LUMIÈRE** 