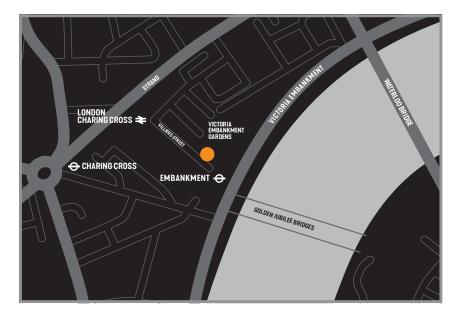

### **EMBANKMENT GARDEN CINEMA**

Embankment Garden Cinema is our flagship, state-of-the-art temporary venue, nestled in the tranquil surroundings of Victoria Embankment Gardens and overlooking the Thames. The cinema boasts Christie 4K RGB pure laser illuminated projection and 7.1 surround sound.

Ticket collection and purchases for all Festival screenings are available at the box office. The venue includes a fully licensed bar open 10:30-22:30, serving food and drink throughout the day with full WiFi access to relax between screenings.

Located at the heart of London's Northbank, the entrance is at the south end of Villiers Street, adjacent to Embankment station and a two-minute walk from Charing Cross.

The venue is wheelchair accessible and equipped with an induction loop.

The Festival would like to thank Christie and Harkness Screens for making the temporary cinema a state-of-the-art experience for our filmmakers and Festival goers.

# $\ensuremath{\boldsymbol{\ominus}}$ Leicester Square, Piccadilly Circus

EMBANKMENT GARDEN CINEMA (EGC) & Victoria Embankment Gardens, Villiers Street, WC2N 6NS

- → Embankment, Charing Cross
- Charing Cross

# **EMBANKMENT GARDEN CINEMA**